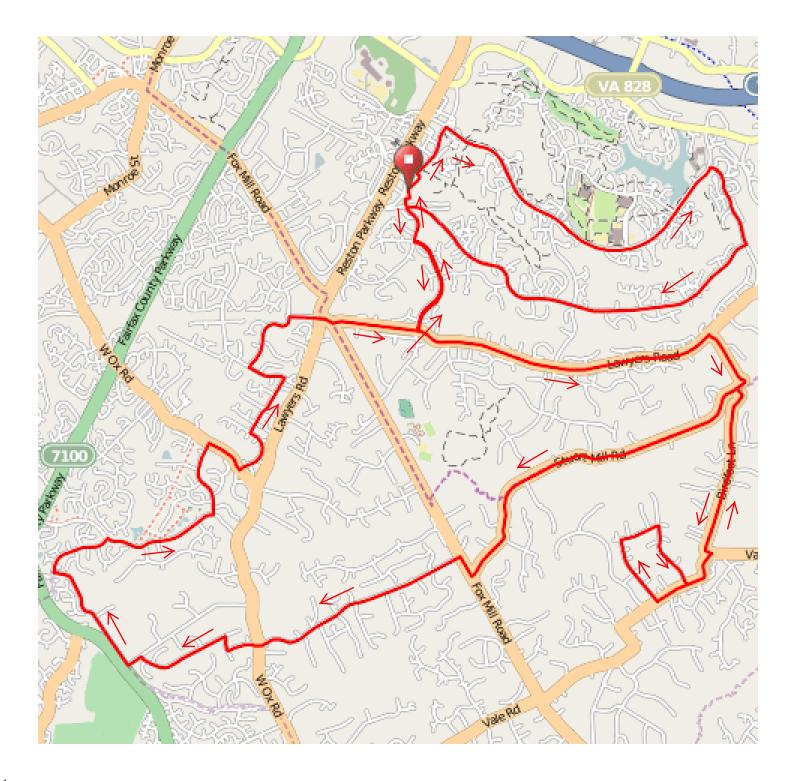

## South Reston with Vale Loop (23.6 Miles)

Bicyclists must obey all traffic signs, signals, lights, and lane markings.

| 0.0  |   | Exit Parking Lot to       |
|------|---|---------------------------|
| 0.1  | R | Colts Neck                |
| 0.5  | R | South Lakes               |
| 2.6  | R | Twin Branches             |
| 3.2  | R | Glade                     |
| 5.7  | L | Colts Neck                |
| 5.9  | L | Steeplechase              |
| 6.6  | L | Lawyers                   |
| 8.5  | R | Birdfoot                  |
| 8.9  | L | Stuart Mill (at Bridge)   |
| 10.0 | R | Vale                      |
| 10.5 | R | <b>Clarkes Landing Dr</b> |
| 10.9 | R | Timberline                |
| 11.2 | R | Linda Marie Dr            |
| 11.6 | L | Vale                      |
| 11.9 | L | Stuart Mill               |

| 13.0 L        | TRO Stuart Mill            |
|---------------|----------------------------|
| 15.2 R        | Fox Mill                   |
| 15.4 L        | Bennett                    |
| 16.8 X        | West Ox                    |
| TBO           | <b>Camberley Forest Dr</b> |
| 16.9 R        | Wilbury                    |
| 17.0 L        | Parapet Way                |
| 17.6 L        | Oxon Rd                    |
| 17.7 R        | Thompson                   |
| 18.5 R        | Tuckaway                   |
| 18.9 R        | Franklin Farm Rd           |
| 19.6 L        | <b>Dower House</b>         |
| 20.1 R        | West Ox                    |
| <b>20.4</b> L | Timber Wood Way            |
| 20.7 R        | Reign                      |
| 21.1 L        | Viking                     |
|               |                            |

| 21.4 R | <b>Quincy Adams</b>  |
|--------|----------------------|
| 21.8 R | McLearen             |
| 21.9 X | <b>Reston Pkwy</b>   |
| TBO    | Lawyers              |
| 22.6 L | Steeplechase         |
| 23.3 R | Colts Neck           |
| 23.6 X | Glade                |
| 23.6 R | <b>Hunters Woods</b> |
|        | Parking Lot          |
|        | END                  |

| 21.8 R | McLearen      |  |
|--------|---------------|--|
| 21.9 X | Reston Pkwy   |  |
| TBO    | Lawyers       |  |
| 22.6 L | Steeplechase  |  |
| 23.3 R | Colts Neck    |  |
| 23.6 X | Glade         |  |
| 23.6 R | Hunters Woods |  |
|        | Parking Lot   |  |
|        | END           |  |
|        |               |  |
|        |               |  |
|        |               |  |
|        |               |  |
|        |               |  |